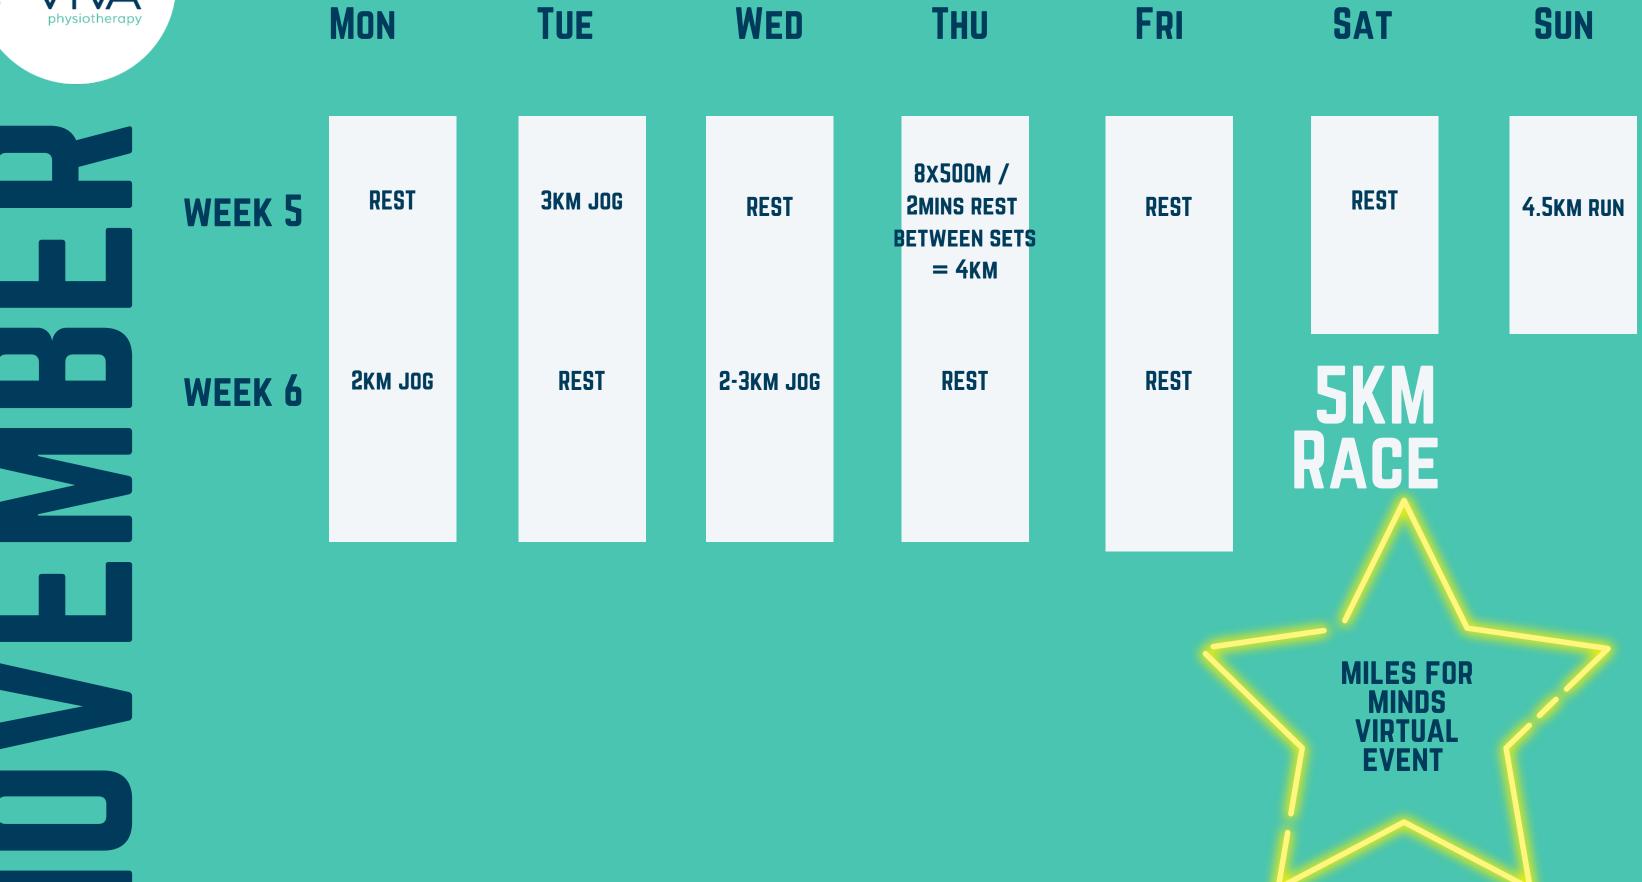

## **5KM RUNNING PLAN**

| physiotherapy | MON  | TUE                                   | WED  | THU                                             | FRI  | SAT  | SUN       |
|---------------|------|---------------------------------------|------|-------------------------------------------------|------|------|-----------|
| WEEK 1        | REST | WALK 1MIN/<br>JOG 1MIN X10            | REST | WALK 1MIN/<br>JOG 1MIN X10                      | REST | REST | 2KM RUN   |
| WEEK 2        | REST | 3X1KM / 3MINS REST BETWEEN SETS = 3KM | REST | 5x500m/<br>2min rest<br>Between sets<br>= 2.5km | REST | REST | 3KM RUN   |
| WEEK 3        | REST | 2KM JOG                               | REST | 6x500m/<br>2min rest<br>Between sets<br>= 3km   | REST | REST | 3.5KM RUN |
| WEEK 4        | REST | 2.5km Jog                             | REST | 6x500m/<br>2min rest<br>Between sets<br>= 3km   | REST | REST | 4KM RUN   |